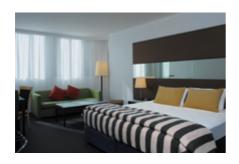

## **Standard Room**

Single Room:Queen BedDouble Room:Queen BedTwin Room:2 Single BedsAdditional Person:A\$50.00 per person

Per night (Subject to increase and

availability)

Can accommodate a maximum of 3

people

## **Room Facilities**

- Minibar
- Iron & Ironing Board
- Tea & Coffee Making Facilities
- Individually controlled Air conditioning
- Direct Dial telephones
- Foxtel
- In room movies
- Hair dryer