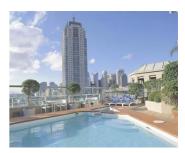

Outdoor Heated Pool

• Theatre & Sightseeing

Tour Bookings

Heated Spa

Hotel Bar

- All Rooms are Non-smoking
- 24 Hour Room Service
- Tea & coffee making facilities
- Iron & Ironing Board
- Radio with Alarm Clock
- · Spacious Work Desk with Lamp
- In-house Pay Movies
- Foxtel Channels
- Broadband Internet